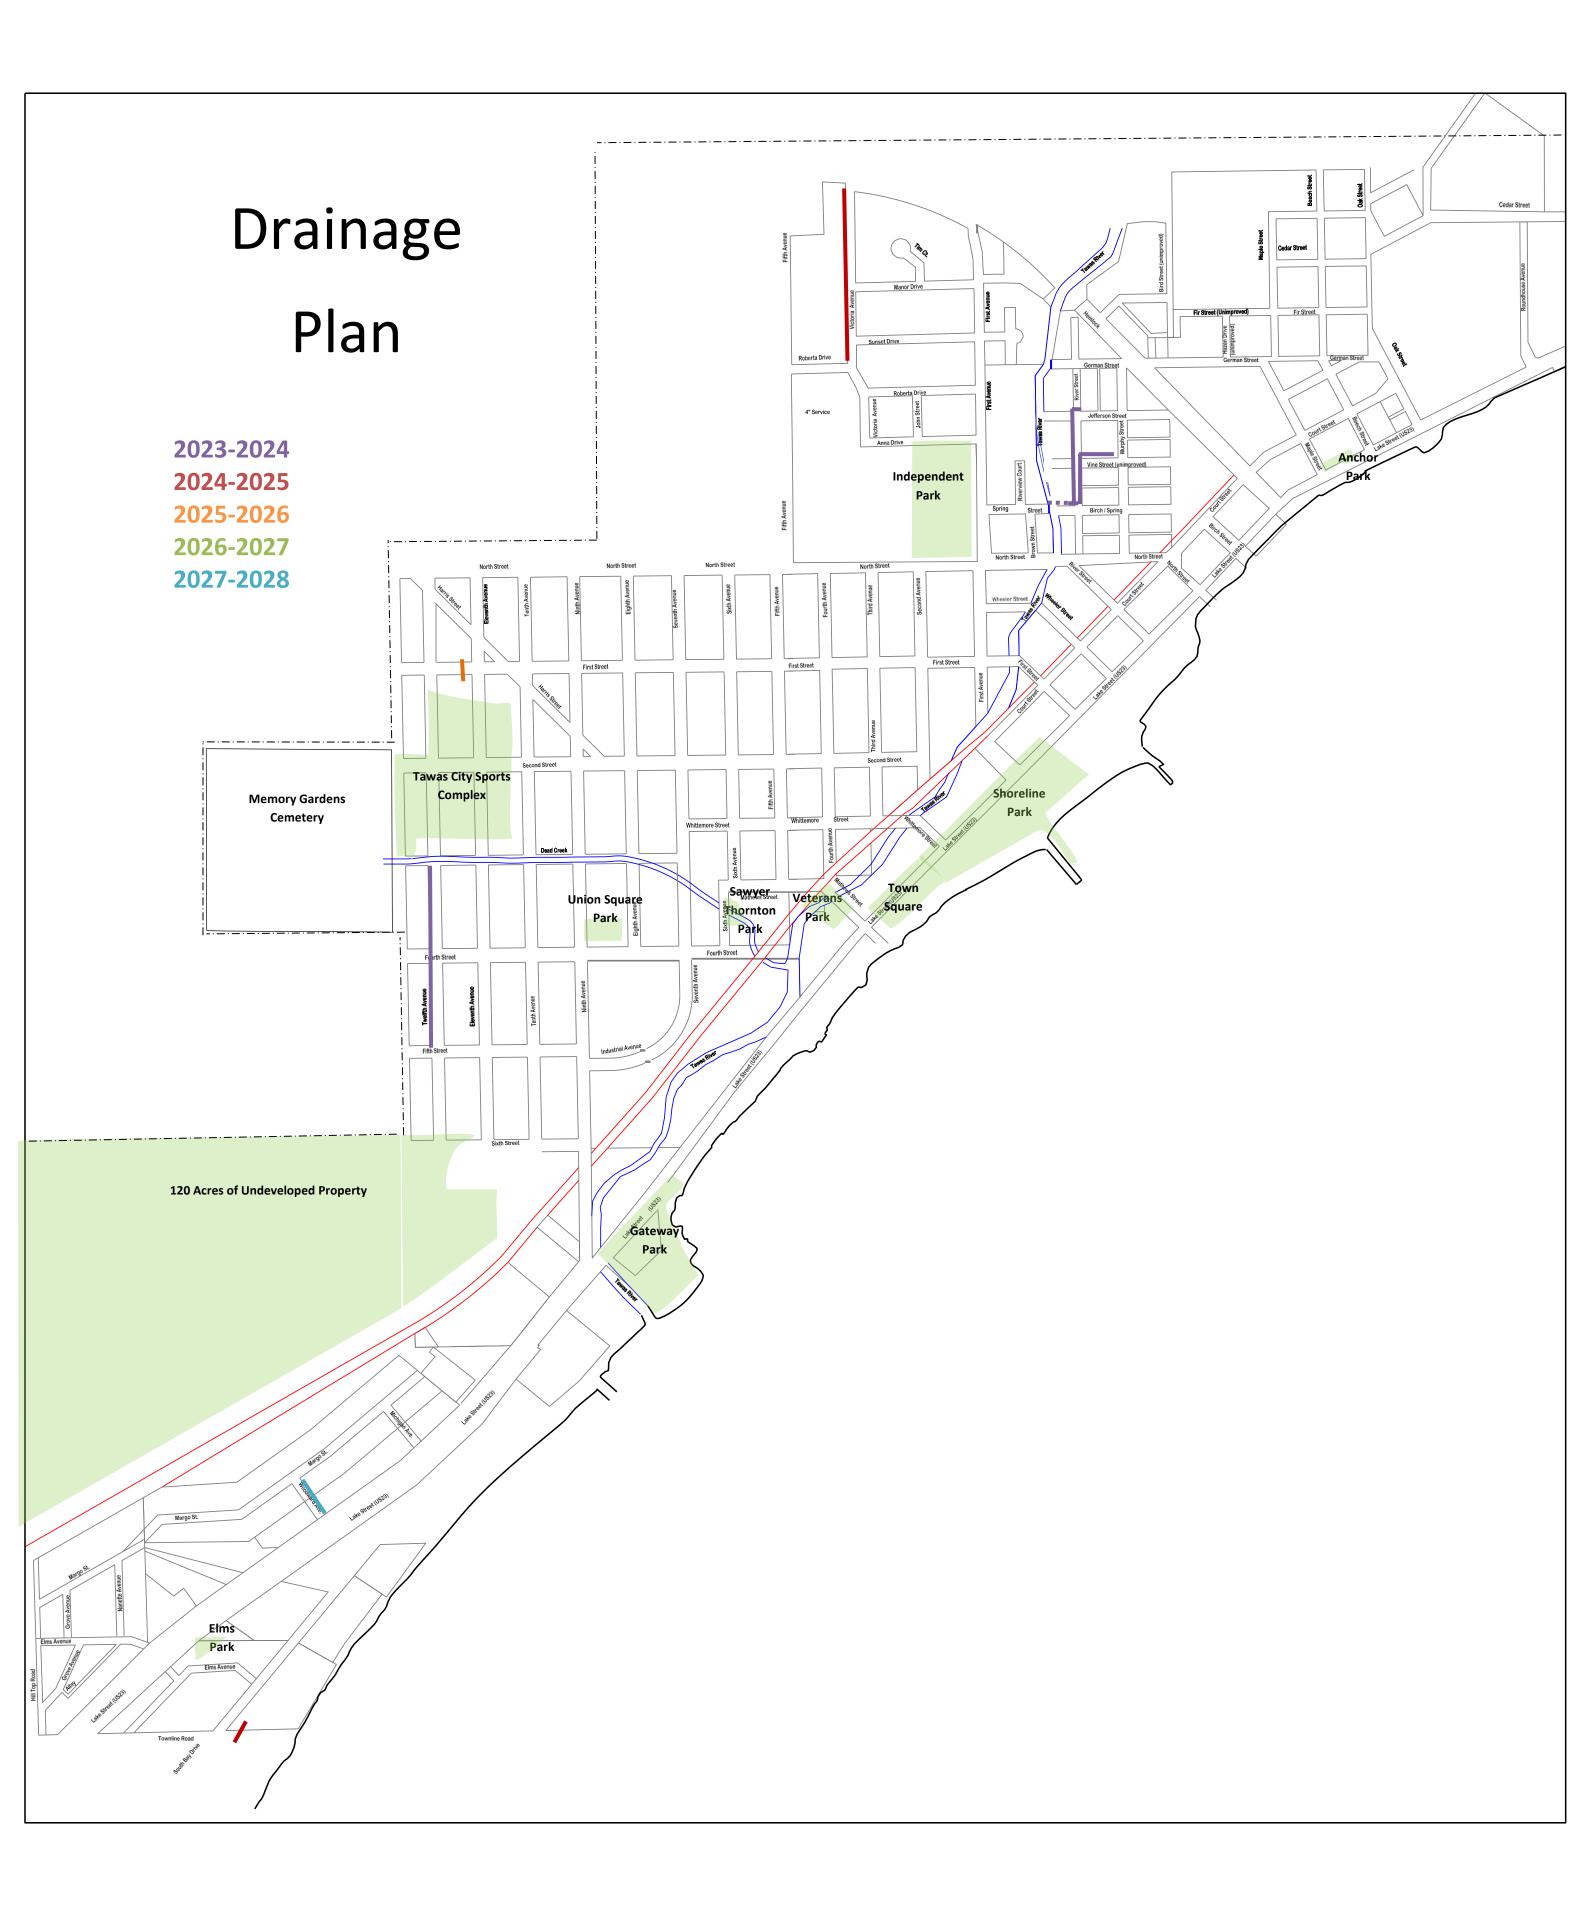

## City of Tawas City Storm Sewer Maintenance and Improvement Plan Updated January 2023

|                                                                                                                                                                                                                                                                                                                                                                                                                                                                                                                                                                                                                                                                                                                                                                                                                                                                                                                                                                                                 | 2023-2024 | 2024-2025                                                                | 2025-2026 | 2026-2027 | 2027-2028 | 2028-2029 | 2029-2030 | 2030-2031 | 2031-2032 |  |
|-------------------------------------------------------------------------------------------------------------------------------------------------------------------------------------------------------------------------------------------------------------------------------------------------------------------------------------------------------------------------------------------------------------------------------------------------------------------------------------------------------------------------------------------------------------------------------------------------------------------------------------------------------------------------------------------------------------------------------------------------------------------------------------------------------------------------------------------------------------------------------------------------------------------------------------------------------------------------------------------------|-----------|--------------------------------------------------------------------------|-----------|-----------|-----------|-----------|-----------|-----------|-----------|--|
| DESCRIPTION OF WORK                                                                                                                                                                                                                                                                                                                                                                                                                                                                                                                                                                                                                                                                                                                                                                                                                                                                                                                                                                             |           |                                                                          |           |           |           |           |           |           |           |  |
| River Street between Jefferson and Birch Streets: Install new 12" dual wall HDPE cross tube under                                                                                                                                                                                                                                                                                                                                                                                                                                                                                                                                                                                                                                                                                                                                                                                                                                                                                               |           |                                                                          |           |           |           |           |           |           |           |  |
| River Street at Jefferson, then 640 LF of 12" dual wall HDPE pipe on the west side of River Street and                                                                                                                                                                                                                                                                                                                                                                                                                                                                                                                                                                                                                                                                                                                                                                                                                                                                                          |           |                                                                          |           |           |           |           |           |           |           |  |
| 370 LF on the east side. The east side of River Street will have a 12" lateral line running to the east                                                                                                                                                                                                                                                                                                                                                                                                                                                                                                                                                                                                                                                                                                                                                                                                                                                                                         | х         |                                                                          |           |           |           |           |           |           |           |  |
| from the intersecting area near Vine Street, approximately 250'. This project will include 6 new 24"                                                                                                                                                                                                                                                                                                                                                                                                                                                                                                                                                                                                                                                                                                                                                                                                                                                                                            | A         |                                                                          |           |           |           |           |           |           |           |  |
| catch basins, 3 on each side of the street.                                                                                                                                                                                                                                                                                                                                                                                                                                                                                                                                                                                                                                                                                                                                                                                                                                                                                                                                                     |           |                                                                          |           |           |           |           |           |           |           |  |
| Victoria Lane between Hemlock Rd. and Roberta Drive: Replace existing concrete pipe storm sewer                                                                                                                                                                                                                                                                                                                                                                                                                                                                                                                                                                                                                                                                                                                                                                                                                                                                                                 |           |                                                                          |           |           |           |           |           |           |           |  |
| with 1,250 LF of 12" dual wall pipe on the east side of the street. This project will include 6 new 24"                                                                                                                                                                                                                                                                                                                                                                                                                                                                                                                                                                                                                                                                                                                                                                                                                                                                                         |           | X                                                                        |           |           |           |           |           |           |           |  |
| catch basins, tree removal, and replacement of residential asphalt driveways.                                                                                                                                                                                                                                                                                                                                                                                                                                                                                                                                                                                                                                                                                                                                                                                                                                                                                                                   |           | X                                                                        |           |           |           |           |           |           |           |  |
|                                                                                                                                                                                                                                                                                                                                                                                                                                                                                                                                                                                                                                                                                                                                                                                                                                                                                                                                                                                                 |           |                                                                          |           |           |           |           |           |           |           |  |
| Townline Road between Bay Drive and Lake Huron: Install new 8" dual wall HDPE cross tube and                                                                                                                                                                                                                                                                                                                                                                                                                                                                                                                                                                                                                                                                                                                                                                                                                                                                                                    |           | х                                                                        |           |           |           |           |           |           |           |  |
| basin.                                                                                                                                                                                                                                                                                                                                                                                                                                                                                                                                                                                                                                                                                                                                                                                                                                                                                                                                                                                          |           | ~                                                                        |           |           |           |           |           |           |           |  |
| First Street between Harris and Twelfth Avenue: Replace existing cross tube with 40 LF of 12" dual                                                                                                                                                                                                                                                                                                                                                                                                                                                                                                                                                                                                                                                                                                                                                                                                                                                                                              |           |                                                                          |           |           |           |           |           |           |           |  |
| wall HDPE pipe. Project also requires replacement of approximately 220 sq ft of asphalt.                                                                                                                                                                                                                                                                                                                                                                                                                                                                                                                                                                                                                                                                                                                                                                                                                                                                                                        |           |                                                                          | Х         |           |           |           |           |           |           |  |
| Woodward Avenue between West Lake Street and Margo Street: Clean ditch.                                                                                                                                                                                                                                                                                                                                                                                                                                                                                                                                                                                                                                                                                                                                                                                                                                                                                                                         |           |                                                                          |           |           | х         |           |           |           |           |  |
| Bay Drive beginning at the intersection of West Lake Street south to 1127 Bay Drive: Replace old                                                                                                                                                                                                                                                                                                                                                                                                                                                                                                                                                                                                                                                                                                                                                                                                                                                                                                |           |                                                                          |           |           |           |           |           |           |           |  |
| storm sewer with approximately 800 feet of 12" dual wall HDPE pipe on the west side of the street.                                                                                                                                                                                                                                                                                                                                                                                                                                                                                                                                                                                                                                                                                                                                                                                                                                                                                              |           |                                                                          |           |           |           |           | х         |           |           |  |
| en en entre |           |                                                                          |           |           |           |           |           |           |           |  |
| Bay Drive beginning at 1127 Bay Drive south to the intersection of Townline Road: Replace old storm                                                                                                                                                                                                                                                                                                                                                                                                                                                                                                                                                                                                                                                                                                                                                                                                                                                                                             |           |                                                                          |           |           |           |           |           |           |           |  |
| sewer with approximately 1,460 of 12" dual wall HDPE pipe on the west side of the street.                                                                                                                                                                                                                                                                                                                                                                                                                                                                                                                                                                                                                                                                                                                                                                                                                                                                                                       |           |                                                                          |           |           |           |           |           |           | Х         |  |
|                                                                                                                                                                                                                                                                                                                                                                                                                                                                                                                                                                                                                                                                                                                                                                                                                                                                                                                                                                                                 |           |                                                                          |           |           |           |           |           |           |           |  |
| Twelfth Avenue between Fifth Street and Dead Creek: Install new 12" dual wall HDPE drainage                                                                                                                                                                                                                                                                                                                                                                                                                                                                                                                                                                                                                                                                                                                                                                                                                                                                                                     |           |                                                                          |           |           |           |           |           |           |           |  |
| beginning at Dead Creek and continuing south approximately 850 LF along the west side of the                                                                                                                                                                                                                                                                                                                                                                                                                                                                                                                                                                                                                                                                                                                                                                                                                                                                                                    |           | This will be an ongoing project as funds are available each fiscal year. |           |           |           |           |           |           |           |  |
| street, including 3 8-inch cross tubes and 6 catch basins.                                                                                                                                                                                                                                                                                                                                                                                                                                                                                                                                                                                                                                                                                                                                                                                                                                                                                                                                      | [         |                                                                          |           |           |           |           |           |           |           |  |