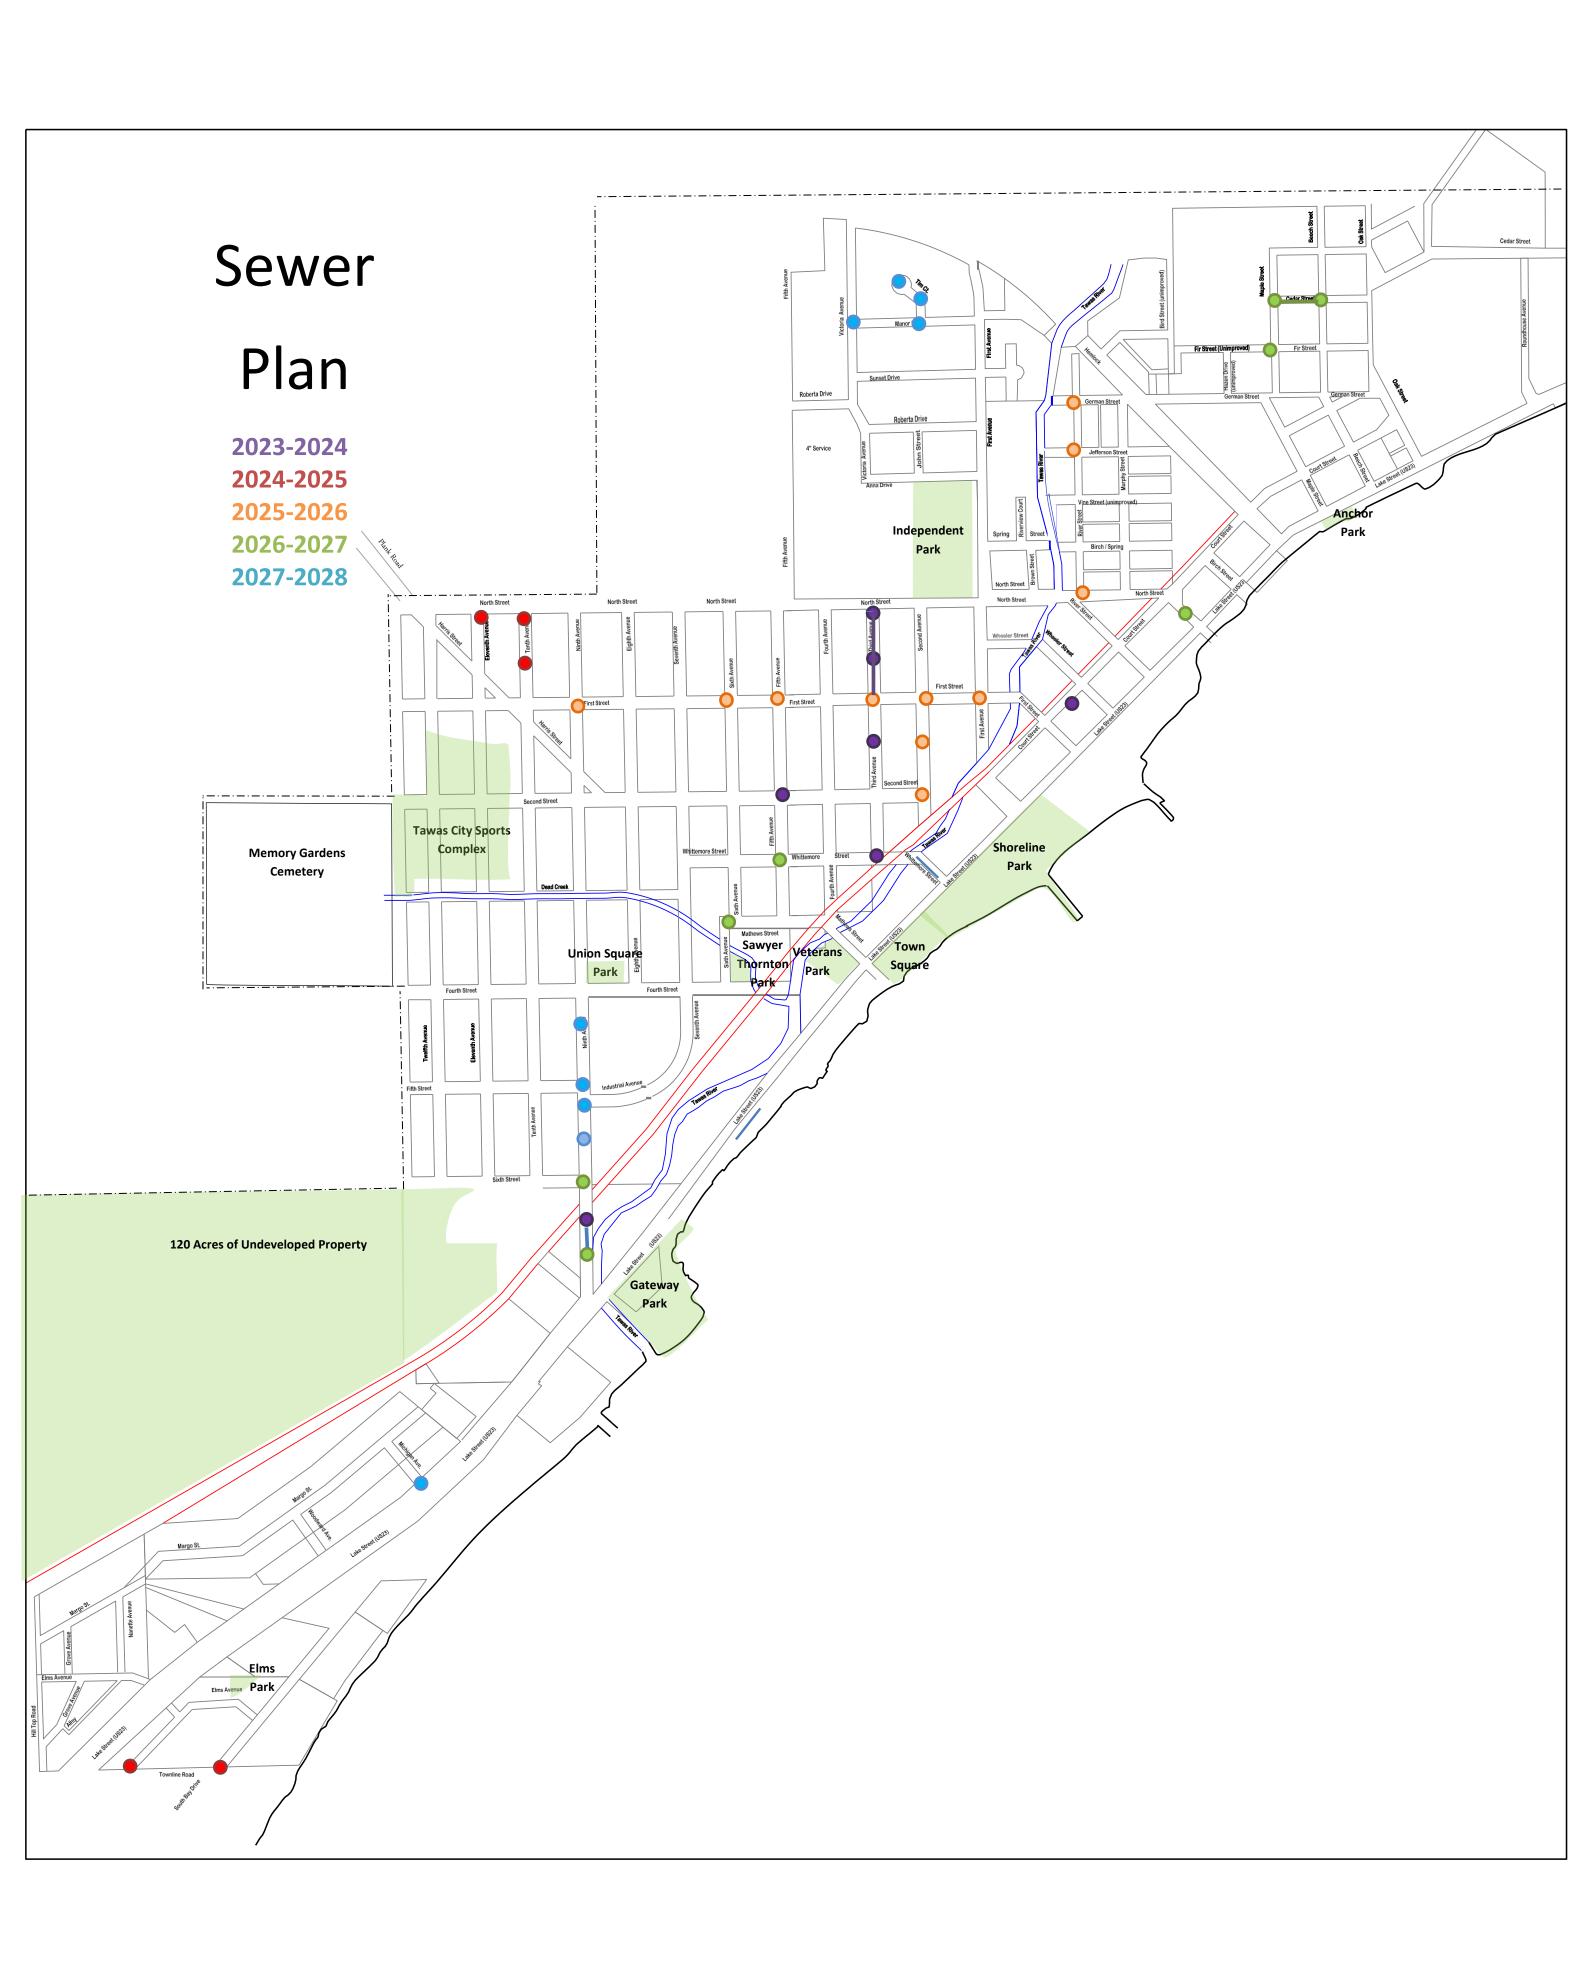

## City of Tawas City Wastewater Collection System Improvements and Maintenance Updated January 2023

|                                                          | 2023-24 | 2024-25 | 2025-26 | 2026-27 | 2027-28                                 | 2028-29      | 2029-30 | 2030-31 | 2031-32 |
|----------------------------------------------------------|---------|---------|---------|---------|-----------------------------------------|--------------|---------|---------|---------|
| DESCRIPTION OF WORK/LOCATION                             |         |         |         |         |                                         |              |         |         |         |
| Load Bank Test Generators                                |         |         | 1,800   |         |                                         | 2,000        |         |         | 2,250   |
| Second Avenue Crane Inspection                           | 200     | 200     | 225     | 225     | 225                                     | 225          | 225     | 225     | 225     |
| PIPE WORK BETWEEN MANHOLES                               |         |         |         |         |                                         |              |         |         |         |
| MH 13-14 dig and repair crack 214' from MH 214           | 1,000   |         |         |         |                                         |              |         |         |         |
| MH 12-13 dig and repair drip 3' from MH 13               | 1,000   |         |         |         |                                         |              |         |         |         |
| MH 315-316 dig and repair tap 122' from MH 315           |         |         |         | 1,000   |                                         |              |         |         |         |
| MH 424-424 DE dig and repair broken cap 562' from MH 424 |         |         |         | 1,000   |                                         |              |         |         |         |
| MH 424 DE install manhole                                |         |         |         | 9,500   |                                         |              |         |         |         |
| MH 427-428 dig and repair 167' from MH 427               |         |         |         |         | 1,000                                   |              |         |         |         |
| MANHOLE WORK                                             |         |         |         |         | , , , , , , , , , , , , , , , , , , , , |              |         |         |         |
| MH 10 Rehab, Frame and Cover                             | 900     |         |         |         |                                         |              |         |         |         |
| MH 11 Rehab, Frame and Cover                             | 900     |         |         |         |                                         |              |         |         |         |
| MH 13 Rehab, Frame, Cover and Line 7'                    | 2,340   |         |         |         |                                         |              |         |         |         |
| MH 14 Rehab, Frame, Cover and Line 6'                    | 2,580   |         |         |         |                                         |              |         |         |         |
| MH 29 Rehab, Frame and Cover                             | 900     |         |         |         |                                         |              |         |         |         |
| MH 208 Rehab, Frame and Cover                            | 900     |         |         |         |                                         |              |         |         |         |
| MH 426 Install Gasketed 1060 cover                       | 325     |         |         |         |                                         |              |         |         |         |
| MH 56 Install Gasketed 1040 Cover                        |         | 325     |         |         |                                         |              |         |         |         |
| MH 56A Install Gasketed 1040 Cover                       |         | 325     |         |         |                                         |              |         |         |         |
| MH 60 Rehab, Frame and Cover                             |         | 925     |         |         |                                         |              |         |         |         |
| MH 615 Rehab, Frame and Cover                            |         | 350     |         |         |                                         |              |         |         |         |
| MH 624A Rehab, Frame and Cover                           |         | 350     |         |         |                                         |              |         |         |         |
| MH 1 Rehab, Frame and Cover                              |         |         | 950     |         |                                         |              |         |         |         |
| MH 2 Rehab, Frame and Cover                              |         |         | 950     |         |                                         |              |         |         |         |
| MH 3 Rehab, Frame and Cover, 2 rows of blocks            |         |         | 1,175   |         |                                         |              |         |         |         |
| MH 5 Rehab, Frame and Cover                              |         |         | 950     |         |                                         |              |         |         |         |
| MH 12 Rehab, Frame and Cover 1 row of blocks             |         |         | 950     |         |                                         |              |         |         |         |
| MH 30 Install Gasketed 1060 Cover                        |         |         | 350     |         |                                         |              |         |         |         |
| MH 39 Install Gasketed 1060 Cover                        |         |         | 350     |         |                                         |              |         |         |         |
| MH 53 Rehab, Frame and Cover, 2 rows of blocks           |         |         | 1,175   |         |                                         |              |         |         |         |
| MH 545 Rehab, Frame and Cover                            |         |         | 950     |         |                                         |              |         |         |         |
| MH 546 Rehab, Frame and Cover                            |         |         | 950     |         |                                         |              |         |         |         |
| MH 213 Rehab, Frame and Cover, 1 row of blocks           |         |         | 975     |         |                                         |              |         |         |         |
| MH 27 Rehab, Frame and Cover                             |         |         |         | 975     |                                         |              |         |         |         |
| MH 28 Rehab, Frame and Cover                             |         |         |         | 975     |                                         |              |         |         |         |
| MH 217 Rehab, Frame and Cover, 1 row of blocks           |         |         |         | 1,025   |                                         |              |         |         |         |
| MH 314 Rehab, Frame and Cover, 1 row of blocks           |         |         |         | 975     |                                         |              |         |         |         |
| MH 315 Rehab, Frame and Cover                            |         |         |         | 1,000   |                                         |              |         |         |         |
| MH 316 Rehab, Frame and Cover                            |         |         |         | 1,000   |                                         |              |         |         |         |
| MH 424 Rehab, Frame and Cover, 3 rows of blocks          |         |         |         | 1,500   |                                         |              |         |         |         |
| MH 427 Rehab, Frame and Cover, 1 row of blocks           |         |         |         | 1,000   |                                         |              |         |         |         |
| MH 319 Line 4'                                           |         |         |         |         | 1,320                                   |              |         |         |         |
| MH 409 Rehab, Frame and Cover 1 row of blocks            |         |         |         |         | 1,050                                   |              |         |         |         |
| MH 410 Rehab, Frame, Cover 1 row of blocks and Line 9'   |         |         |         |         | 4,155                                   |              |         |         |         |
| MH 411 Rehab, Frame and Cover 2 rows of blocks           |         |         |         |         | 1,100                                   |              |         |         |         |
| MH 423 Rehab. Frame and Cover 1 row of blocks            |         |         |         |         | 1,050                                   |              |         |         |         |
| MH 535 Rehab, Frame and Cover 2 rows of blocks           |         |         |         |         | 1,100                                   |              |         |         |         |
| MH 536 Rehab, Frame and Cover 1 row of blocks            |         |         |         |         | 1,050                                   |              |         |         |         |
| MH 537 Rehab, Frame, Cover and Line 8'                   |         |         |         |         | 3,760                                   |              |         |         |         |
| MH 537A Rehab, Frame, Cover and Line 8'                  |         |         |         |         | 3,760                                   |              |         |         |         |
| MH 632 Replace Frame and Cover                           |         |         |         |         | 1,100                                   |              |         |         |         |
| MH 44 Rehab, Frame and Cover, 1 row of blocks            |         |         |         |         | 1,100                                   | 1,100        |         |         |         |
| MH 44A Rehab, Frame and Cover, 1 row of blocks           |         |         |         |         |                                         | 1,100        |         |         |         |
| MH 320 Rehab, Frame and Cover, 2 rows of blocks          |         |         |         |         |                                         | 1,150        |         |         |         |
| MH 322 Rehab, Frame and Cover, 1 row of blocks           |         |         |         |         |                                         | 1,100        |         |         |         |
| MH 538 Install Gasketed 1040 cover                       |         |         |         |         |                                         | 400          |         |         |         |
| MH 539 Rehab, Frame and Cover, 1 row of blocks           |         |         |         |         |                                         |              |         |         |         |
| MH 541 Install Gasketed 1040 cover                       |         |         |         |         |                                         | 1,100<br>400 |         |         |         |
| IAILI 747 IIISIGII AGSVEIEN TAAN FAAFI                   | 1       | 1       | l       | l       | 1                                       | 400          |         |         |         |

|                                            | 2023-24 | 2024-25 | 2025-26 | 2026-27 | 2027-28 | 2028-29 | 2029-30 | 2030-31 | 2031-32 |
|--------------------------------------------|---------|---------|---------|---------|---------|---------|---------|---------|---------|
| LIFT STATION IMPROVEMENTS                  |         |         |         |         |         |         |         |         |         |
| Line First Avenue LS Wet Well              | 19,000  |         |         |         |         |         |         |         |         |
| Line Second Avenue LS Wet Well             | 40,000  |         |         |         |         |         |         |         |         |
| Line Wet Well at Bay Drive LS              |         | 16,500  |         |         |         |         |         |         |         |
| Replace Pumps and Panel at M-55 LS         |         |         | 40,000  |         |         |         |         |         |         |
| Bay Drive LS Rehabilitation                |         |         |         | 75,000  |         |         |         |         |         |
| First Avenue LS Rehabilitation             |         |         |         |         | 80,000  |         |         |         |         |
| Second Avenue LS Rehabilitation*           |         |         |         |         |         |         |         | 860,000 |         |
| Industrial Avenue LS Rehabilitation*       |         |         |         |         |         |         |         |         | 331,000 |
|                                            |         |         |         |         |         |         |         |         |         |
| TOTAL OF PROJECTS IDENTIFIED FOR EACH YEAR | 70,045  | 18,975  | 51,750  | 95,175  | 100,670 | 8,575   | 225     | 860,225 | 333,475 |